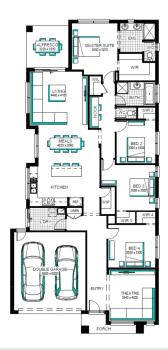

first home owners buy from \$276 PER WEEK\*

## Pasadena 26







## Lot 941 (400m²) Coridale , LARA

## WOW Inclusions##:

- FIXED PRICE SITE COSTS AND CONNECTIONS
- √ DEVELOPER AND COUNCIL REQUIREMENTS
- √ YOUR CHOICE OF FACADE AT NO CHARGE
- √ FLOORING THROUGHOUT
- 20MM CAESARSTONE EDGE TO ISLAND BENCHTOPS TO KITCHEN
- √ TECHNIKA STAINLESS STEEL DISHWASHER
- √ GLASS SPLASHBACK
  - OVERHEAD CABINETS IN KITCHEN
- √ LAMINATE LAUNDRY CABINETRY AND STAINLESS-STEEL TROUGH
- √ 16 LED DOWNLIGHTS
- √ TOWEL RAIL OR RING AND TOILET ROLL
  HOLDERS
- 2110MM HIGH ALUMINIUM ENTERTAINER DOOR AND/OR ADDITIONAL ALUMINIUM SLIDING DOOR TO ALFRESCO
- √ ALARM SYSTEM
- √ 6 STAR ENERGY RATING





## FOR ENQUIRIES CONTACT:

Peter Stathopolous 0427 275 995 | w: easylivingbycarlisle.com.au

155 Patullos Rd LARA 3212



\*Fixed Price current as of 11/05/2022. Fixed Pricing based on developer engineering plans & plan of subdivision. Hebel homes may be smaller than dimensions shown on the floorplan due the external wall thickness; see working drawings for Hebel home dimensions. Confirm land prices and availability prior to purchase. Subject to developer and council approval. Price does not include any stamp duly, government, legal or bank charges. Alterations may incur additional charges. Carlisle reserves the right to withdraw or amend pricing, inclusions and promo without notice. Bushfire (BAL) requirements will be credited back to the client if Carlisle Homes receives confirmation