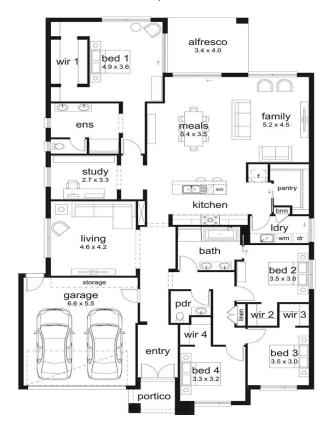

## 爲4 ♣2 禹2 禹2 묘1 康1

## Heathcote 334 Boulevard Façade

(Inspirations Premium Series 4) Home size: 32.81sq Land size: 576.00m<sup>2</sup>

Go to dennisfamily.com.au or call 1800 DENNIS for more information.

Kasey Harrington 0418675307