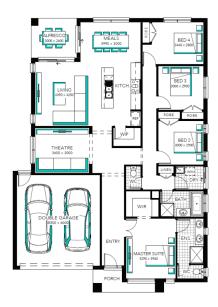

Macquarie 22 MK2







Lot 1011 (392m²) Coridale, LARA

## WOW Inclusions##:

- FIXED PRICE SITE COSTS AND CONNECTIONS
- √ DEVELOPER AND COUNCIL REQUIREMENTS
- √ YOUR CHOICE OF FACADE AT NO CHARGE
- √ FLOORING THROUGHOUT
- 20MM CAESARSTONE EDGE TO ISLAND BENCHTOPS TO KITCHEN
- √ TECHNIKA STAINLESS STEEL DISHWASHER
- √ GLASS SPLASHBACK
  - OVERHEAD CABINETS IN KITCHEN
- √ LAMINATE LAUNDRY CABINETRY AND STAINLESS-STEEL TROUGH
- √ 16 LED DOWNLIGHTS
- √ TOWEL RAIL OR RING AND TOILET ROLL
  HOLDERS
- √ 2110MM HIGH ALUMINIUM ENTERTAINER DOOR AND/OR ADDITIONAL ALUMINIUM SLIDING DOOR TO ALFRESCO
- √ ALARM SYSTEM
- √ 6 STAR ENERGY RATING





## FOR ENQUIRIES CONTACT:

Peter Stathopolous 0427 275 995 | w: easylivingbycarlisle.com.au

155 Patullos Rd LARA 3212



\*Fixed Price current as of 08/06/2022. Fixed Pricing based on developer engineering plans & plan of subdivision. Hebel homes may be smaller than dimensions shown on the floorplan due the external wall thickness; see working drawings for Hebel home dimensions. Confirm land prices and availability prior to purchase. Subject to developer and council approval. Price does not include any stamp duly, government, legal or bank charges. Alterations may incur additional charges. Carlisle reserves the right to withdraw or amend pricing, inclusions and promo without notice. Bushfire (BAL) requirements will be credited back to the client if Carlisle Homes receives confirmation