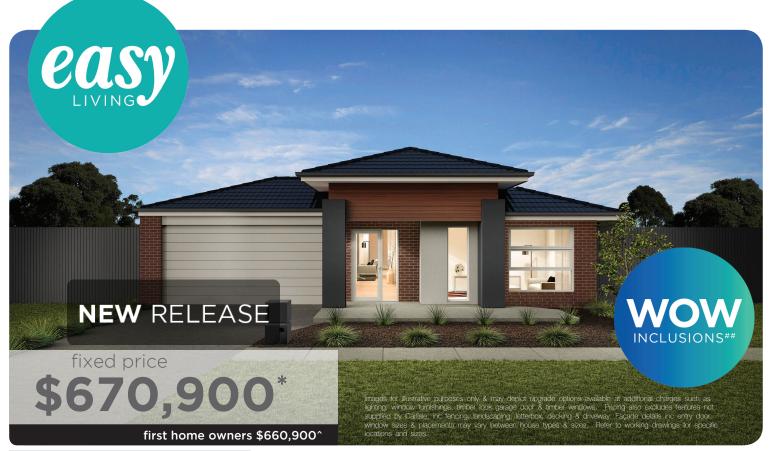

Macquarie 22 MK2

Lot 1011 (392m²) Coridale, LARA

## WOW Inclusions##:

- FIXED PRICE SITE COSTS AND CONNECTIONS
- √ DEVELOPER AND COUNCIL REQUIREMENTS
- √ YOUR CHOICE OF FACADE AT NO CHARGE
- √ FLOORING THROUGHOUT
- 20MM CAESARSTONE EDGE TO ISLAND BENCHTOPS TO KITCHEN
- √ TECHNIKA STAINLESS STEEL DISHWASHER
- √ GLASS SPLASHBACK
  - OVERHEAD CABINETS IN KITCHEN
- √ LAMINATE LAUNDRY CABINETRY AND STAINLESS-STEEL TROUGH
- √ 16 LED DOWNLIGHTS
- √ TOWEL RAIL OR RING AND TOILET ROLL
  HOLDERS
- √ 2110MM HIGH ALUMINIUM ENTERTAINER DOOR AND/OR ADDITIONAL ALUMINIUM SLIDING DOOR TO ALFRESCO
- √ ALARM SYSTEM
- √ 6 STAR ENERGY RATING