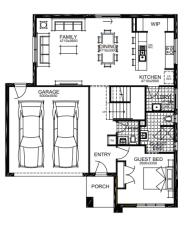

## FLOOR PLAN: WOODHAVEN 25\_23. FACADE: ROCKEFELLER

## PACKAGE INCLUSIONS:

- ▼ DEVELOPER & COUNCIL REQS
- ▼ FLOORING THROUGHOUT
- 20MM CAESARSTONE BENCHTOP TO KITCHEN
- OVERHEAD CUPBOARDS TO KITCHEN
- 20 LED DOWNLIGHTS
- BRICKWORK OVER WINDOWS
- 900MM APPLIANCES
- DISHWASHER
- TOWEL RAILS & TOILET ROLL HOLDERS
- ▼ REMOTE TO GARAGE DOOR