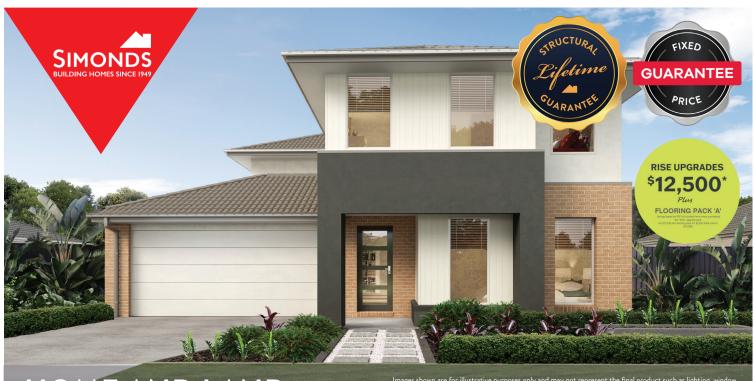

## HOME AND LAND

LOT 906, CORIDALE ESTATE , LARA (495M2)

FIXED PRICE **\$773,556** 

## FLOOR PLAN: WOODHAVEN 25\_23. FACADE: ROCKEFELLER