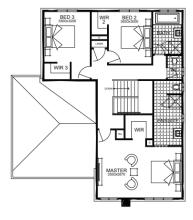

## HOME AND LAND

LOT 906, CORIDALE ESTATE , LARA (495M2)

FIXED PRICE **\$773,556** 



## FLOOR PLAN: WOODHAVEN 25\_23. FACADE: ROCKEFELLER





## PACKAGE INCLUSIONS:

- ▼ DEVELOPER & COUNCIL REQS
- ▼ FLOORING THROUGHOUT
- 20MM CAESARSTONE BENCHTOP TO KITCHEN
- OVERHEAD CUPBOARDS TO KITCHEN
- 20 LED DOWNLIGHTS
- BRICKWORK OVER WINDOWS
- 900MM APPLIANCES
- DISHWASHER
- TOWEL RAILS & TOILET ROLL HOLDERS
- ▼ REMOTE TO GARAGE DOOR





For enquiries please contact: Bruno Esposti 0435219103 Simonds.com.au

## Geelong

GEELONG VIC 3220 bruno.esposti@simonds.com.au



All Fixed Price Home and Land packages are subject to Developer and Council approval and is based on Simonds standard floor plan with preferred siting (without alterations). Package Price does not include stamp duty, government, legal or bank charges. Community Infrastructure Levy and Asset Protection Permit are not included in pricing and is to be arranged by the client directly with the Developer (if applicable). Any alterations may incur additional charges. Confirm land price and availability prior to purchase. Simodar serverse the right to withdraw or amend pricing, inclusions and promotion at any time without notice. Please refer to the terms and condit