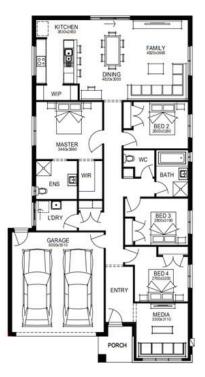

Simonds standard floor plan with preferred siting (without alterations). Package Price does not include stamp duty, government, legal or bank charges. Community Infrastructure Levy and Asset Protection Permit are not included in pricing and is to be arranged by the client directly with the Developer (if applicable). Any alterations may incur additional charges. Confirm land price and availability prior to purchase. Simonds reserves the right to withdraw or amend pricing, inclusions and promotion at any time without notice. Please refer to the terms and conditions at www.simonds.com.au/terms-and-conditions. This package applies to VIC Xpress range only. Please speak with your sales consultant for further details. Pricing is current at 10/06/2022.

FLOOR PLAN: Brock 22\_202 FACADE: Gorge