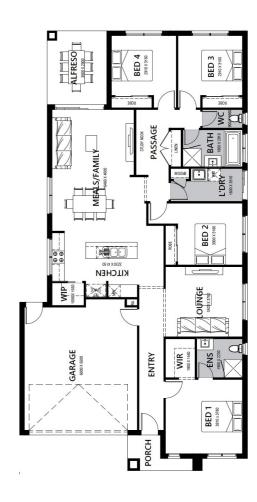

**Steel Frames** 

Lara

22 sq

**₽**4

**№** 2

€2

[] 448m<sup>2</sup>

## House & Land Package

Lot 1005 Watercourse Avenue (Coridale), Lara

## \$676,200 INC FHB-FULL TURNKEY Penfold 22sq