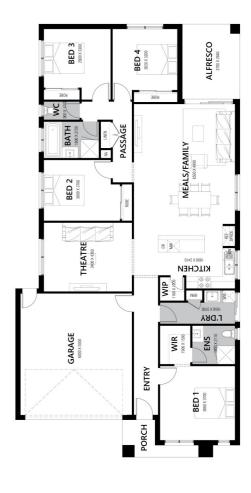

Lara

 $22 \text{ sq} \iff 4 \approx 2 \iff 2 \iff 448 \text{m}^2$ 

## House & Land Package

Lot 1006 Watercourse Avenue (Coridale), Lara