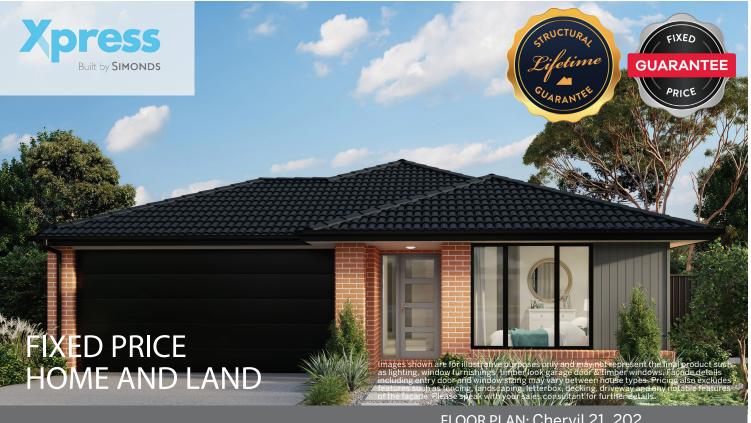

FLOOR PLAN: Chervil 21\_202 FACADE: Autumn

> MEALS 3250v4500

LIVING

GARAGE

2 🚘 2 💻

BED 2

21sq 📺

2 📥