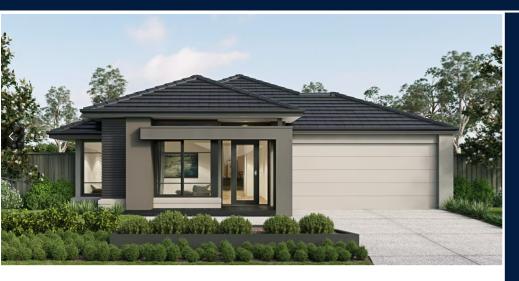

## metricon

\$723,059°

LOT 1008 WATERCOURSE AVE CORIDALE ESTATE LARA

AMIRA 25 (LIMITED EDITION)
ESCAPE FACADE

BLOCK SIZE | 400M<sup>2</sup>

4

Price excludes: Fencing, Landscaping, Concrete pavers, Planter boxes, Decking

## PACKAGE INCLUDES:

THE AMIRA 25 (LIMITED EDITION) WITH ESCAPE FACADE BUILT TO OUR INDUSTRY LEADING BASE SPECIFICATIONS AND LAND, PLUS:

- √ Laminate overhead kitchen cupboards (2 sets)
- √ Gas ducted heating
- √ Fibre optic package
- ✓ Lifetime structural guarantee#
- ✓ Carpet to all remaining areas (category 1)
- ✓ Concrete slab to outdoor room
- √ Timber laminate flooring to entry, kitchen,family and dining areas (category 1)