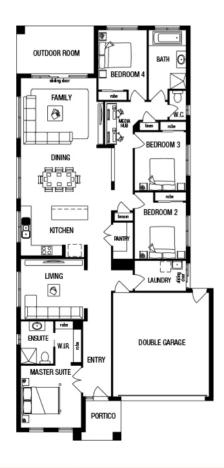

## PACKAGE INCLUDES:

THE AMIRA 25 (LIMITED EDITION) WITH ESCAPE FACADE BUILT TO OUR INDUSTRY LEADING BASE SPECIFICATIONS AND LAND, PLUS:

- √ Laminate overhead kitchen cupboards (2 sets)
- √ Gas ducted heating
- √ Fibre optic package
- ✓ Lifetime structural guarantee#
- ✓ Carpet to all remaining areas (category 1)
- ✓ Concrete slab to outdoor room
- √ Timber laminate flooring to entry, kitchen,family and dining areas (category 1)