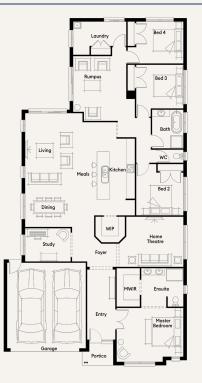

## Dunedin29L

#### Lot 927 Native Street LARA

Lot Size: 576m<sup>2</sup> East Coast facade