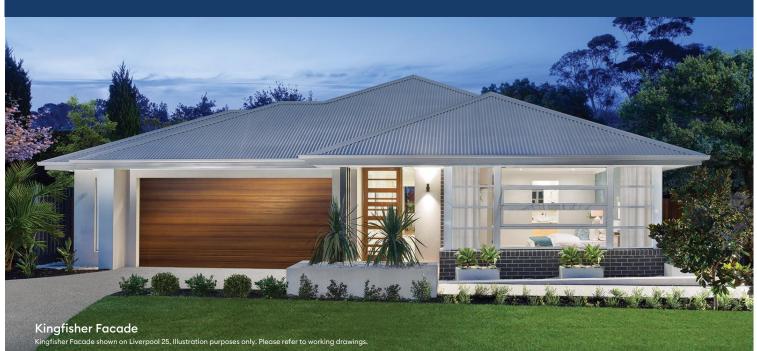

# PORTER DAVIS HOMES



# \$813,900\*

#### Kew27

#### Lot 927 Native Street LARA

Lot Size: 576m<sup>2</sup> Kingfisher facade

## **Fixed Price Package Inclusions**

- + 2590MM CEILINGS TO GROUND FLOOR
- + 900MM TECHNIKA FREESTANDING COOKTOP & OVEN
- + 900MM STAINLESS STEEL RANGEHOOD
- + COLORBOND SECTIONAL PANEL LIFT GARAGE DOOR
- + BOUTIQUE ALUMINIUM STACKER DOOR TO ALFRESCO / DINING OR FAMILY ROOMS
- + 20MM STONE TO KITCHEN WITH 40mm TO ISLAND BENCH
- + GAS DUCTED HEATING
- + FIXED SITE COSTS
- + ESTATE COVENANTS
- + AWARD WINNING DESIGNS & INTERIORS

### Contact Cameron King +61 0401510353 porterdavis.com.au



\*Terms & Conditions: Package price is based on standard home, standard façade unless specified, builder's preferred siting and current promotion. Refer to sales consultant for actual working draw