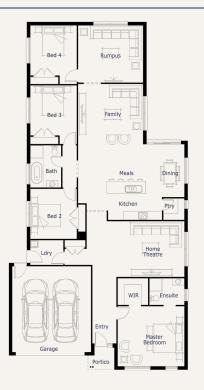

#### Kew27

#### Lot 927 Native Street LARA

Lot Size: 576m<sup>2</sup> Kingfisher facade