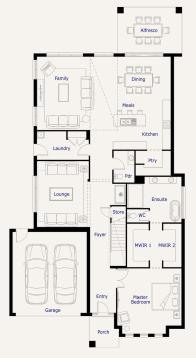

# PORTER DAVIS HOMES



# \$1,044,900\*

# Sandford47

#### Lot 927 Native Street LARA

Lot Size: 576m<sup>2</sup> Mayfair facade

# **Fixed Price Package Inclusions**

- + 2590MM CEILINGS TO GROUND FLOOR
- + 900MM FISHER & PAYKEL APPLIANCES TO KITCHEN PLUS 600mm DOUBLE DISH DRAWER DISHWASHER
- + 20 DOWNLIGHTS FOR SINGLE STORY HOMES / 30 DOWNLIGHTS TO DOUBLE STORY HOMES
- + 20MM STONE TO KITCHEN BENCHTOP, MASTER ENSUITE & BATHROOM
- + FLOORING THROUGHOUT THE ENTIRE HOME
- + GAS DUCTED HEATING
- + FIXED SITE COSTS

Coridale

- + ESTATE COVENANTS
- + AWARD WINNING DESIGNS & INTERIORS

# Contact Cameron King +61 0401510353 porterdavis.com.au





\*Terms & Conditions: Package price is based on standard home, standard façade unless specified, builder's preferred siting and current promotion. Refer to sales consultant for actual working drawings for available façade options and inclusions. Pricing may vary due to actual land availability. Porter Davis reserves the right to change prices without notice. Fixed price packages are subject to developer's design review panel for final approval. First Home Buyer price less First Home Owner Grant subject to SRO eligibility criteria. If required via a town planning permit, client must provide landscaping and fencing etc at their own cost. Photos for illustration proposes only and include examples of upgrades not included in the package price. Refer to working drawings. Guaranteed site sta