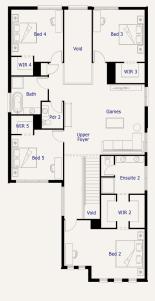

# PORTER DAVIS HOMES



# \$1,044,900\*

# Sandford47

#### Lot 927 Native Street LARA

Lot Size: 576m<sup>2</sup> Mayfair facade

# **Fixed Price Package Inclusions**

- + 2590MM CEILINGS TO GROUND FLOOR
- + 900MM FISHER & PAYKEL APPLIANCES TO KITCHEN PLUS 600mm DOUBLE DISH DRAWER DISHWASHER
- + 20 DOWNLIGHTS FOR SINGLE STORY HOMES / 30 DOWNLIGHTS TO DOUBLE STORY HOMES
- + 20MM STONE TO KITCHEN BENCHTOP, MASTER ENSUITE & BATHROOM
- + FLOORING THROUGHOUT THE ENTIRE HOME
- + GAS DUCTED HEATING
- + FIXED SITE COSTS

Coridale

- + ESTATE COVENANTS
- + AWARD WINNING DESIGNS & INTERIORS

# Contact Cameron King +61 0401510353 porterdavis.com.au





\*Terms & Conditions: Package price is based on standard home, standard façade unless specified, builder's preferred siting and current promotion. Refer to sales consultant for actual working drawings for available façade options and inclusions. Pricing may vary due to actual land availability. Porter Davis reserves the right to change prices without notice. Fixed price packages are subject to developer's design review panel for final approval. First Home Buyer price less First Home Owner Grant subject to SRO eligibility criteria. If required via a town planning permit, client must provide landscaping and fencing etc at their own cost. Photos for illustration proposes only and include examples of upgrades not included in the package price. Refer to working drawings. Guaranteed site start