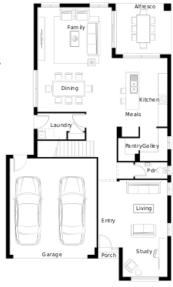

Sutton31PX

4 3 2 2 2 1

Lot 1008 Watercourse Avenue LARA

Lot Size: 400m<sup>2</sup> Bridge Hampton facade