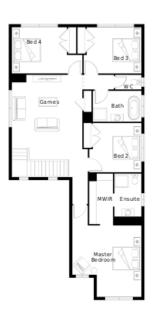

Sutton31PX

4 3 2 2 2 1

Lot 1008 Watercourse Avenue LARA

Lot Size: 400m<sup>2</sup> Bridge Hampton facade