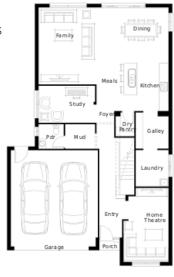

## Rochedale30PX

4 🚍 3 🚍 2 💍 2 🕞 1 🖳

Lot 1008 Watercourse Avenue LARA

Lot Size: 400m<sup>2</sup>

Bridge Hampton facade