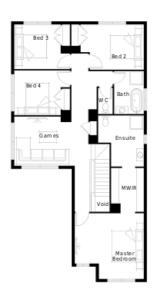

## Rochedale30PX

4 🚍 3 🚍 2 💍 2 🕞 1 🖳

Lot 1008 Watercourse Avenue LARA

Lot Size: 400m<sup>2</sup>

Bridge Hampton facade