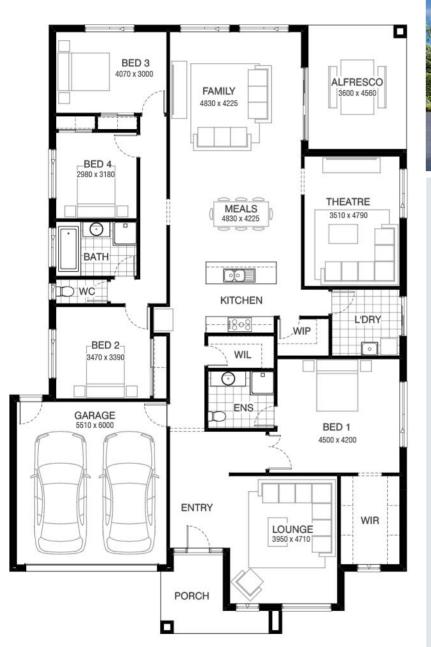

## HOUSE & LAND PACKAGE





# \$851,018

## Marsden 283 DOWD FACADE Lot 926 Native Street , Lara

## (Coridale )

- Site Costs Including Rock Assurance
- Council; Developer Requirements And Bushfire Assessment
- 12 Month Price Freeze With Option To Extend
- Quality Assured With Our 30-Year Structural Guarantee and 15-Month Maintenance Pledge
- Burbank Promotion
- Style Your Home With Expert Interior Designers At Our Edge Selection Studio

### Emma Griffiths e Emma.Griffiths@burbank.com.au t 0418 849 766

#### t 13 BURBANK e enquiries@burbank.com.au w www.burbank.com.au

Burbank reserve the right to alter any price without notice. All drawing and plans are subject to developers and/or authority approval and may vary depending on the outcome of their decision. In the event where amendments are required the drawings