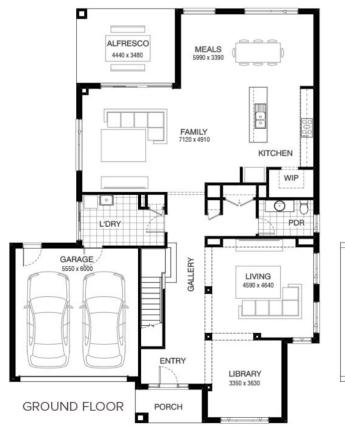

## Morely 394 AQUA FACADE Lot 926 Native Street, Lara (Coridale)

- Site Costs Including Rock Assurance
- Council; Developer Requirements And Bushfire Assessment
- 12 Month Price Freeze With Option To Extend
- Quality Assured With Our 30-Year Structural Guarantee and 15-Month Maintenance Pledge
- Burbank Promotion
- Style Your Home With Expert Interior
   Designers At Our Edge Selection Studio