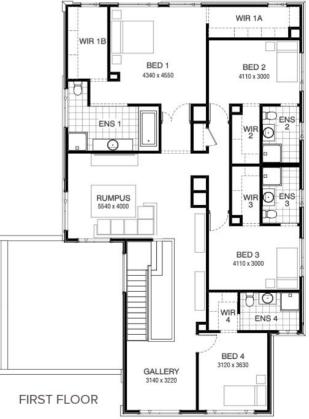

## Morely 394 AQUA FACADE Lot 926 Native Street, Lara (Coridale)

- Site Costs Including Rock Assurance
- Council; Developer Requirements And Bushfire Assessment
- 12 Month Price Freeze With Option To Extend
- Quality Assured With Our 30-Year Structural Guarantee and 15-Month Maintenance Pledge
- Burbank Promotion
- Style Your Home With Expert Interior
   Designers At Our Edge Selection Studio