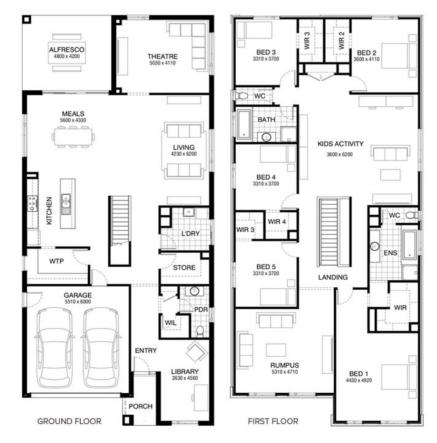

## Oxley 445 RAINFOREST FACADE Lot 927 Native Street , Lara (Coridale )

- Site Costs Including Rock Assurance
- Council; Developer Requirements And Bushfire Assessment
- 12 Month Price Freeze With Option To Extend
- Quality Assured With Our 30-Year Structural Guarantee and 15-Month Maintenance Pledge
- Burbank Promotion
- Style Your Home With Expert Interior
   Designers At Our Edge Selection Studio