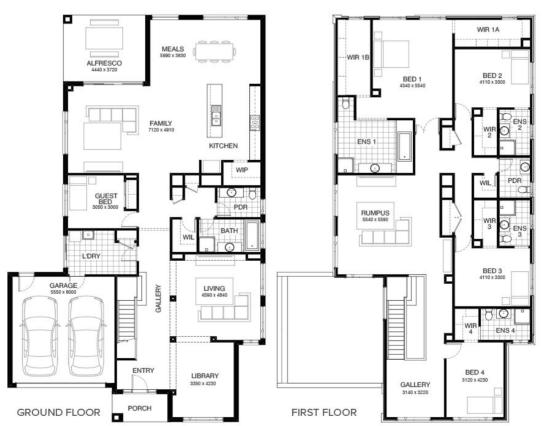

## Morely 468 CONDOR FACADE Lot 953 Native Street , Lara (Coridale)

- Site Costs Including Rock Assurance
- Council; Developer Requirements And Bushfire Assessment
- 12 Month Price Freeze With Option To Extend
- Quality Assured With Our 30-Year Structural Guarantee and 15-Month Maintenance Pledge
- Burbank Promotion
- Style Your Home With Expert Interior
   Designers At Our Edge Selection Studio