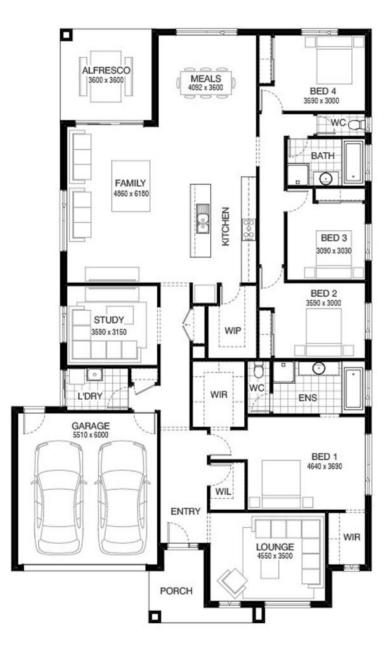

## **Seymour 284 NOLAN FACADE** Lot 953 Native Street, Lara (Coridale)

- Site Costs Including Rock Assurance
- Council; Developer Requirements And **Bushfire Assessment**
- 12 Month Price Freeze With Option To Extend
- Quality Assured With Our 30-Year Structural Guarantee and 15-Month Maintenance Pledge
- Burbank Promotion
- Style Your Home With Expert Interior Designers At Our Edge Selection Studio