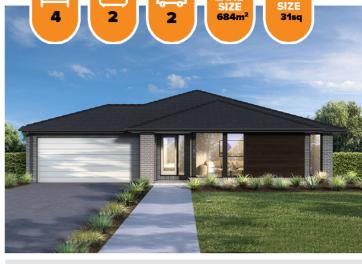

## **Seymour 284 NOLAN FACADE** Lot 953 Native Street, Lara (Coridale)

- Site Costs Including Rock Assurance
- Council; Developer Requirements And **Bushfire Assessment**
- 12 Month Price Freeze With Option To Extend
- Quality Assured With Our 30-Year Structural Guarantee and 15-Month Maintenance Pledge
- Burbank Promotion
- Style Your Home With Expert Interior Designers At Our Edge Selection Studio