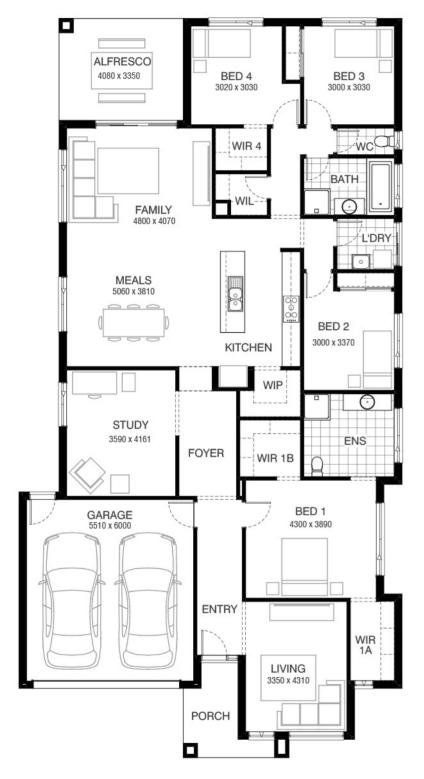

## Emery 265 DRYSDALE FACADE Lot 955 Coromandel Drive , Lara (Coridale )

- Site Costs Including Rock Assurance
- Council; Developer Requirements And Bushfire
- 12 Month Price Freeze With Option To Extend
- Quality Assured With Our 30-Year Structural Guarantee and 15-Month Maintenance Pledge
- Burbank Promotion
- Style Your Home With Expert Interior Designers At Our Edge Selection Studio