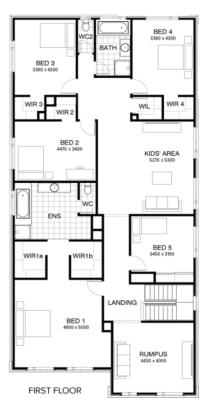

## Hannaford 422 MONET FACADE Lot 955 Coromandel Drive , Lara (Coridale )

- Site Costs Including Rock Assurance
- Council; Developer Requirements And Bushfire Assessment
- 12 Month Price Freeze With Option To Extend
- Quality Assured With Our 30-Year Structural Guarantee and 15-Month Maintenance Pledge
- Burbank Promotion
- Style Your Home With Expert Interior
   Designers At Our Edge Selection Studio