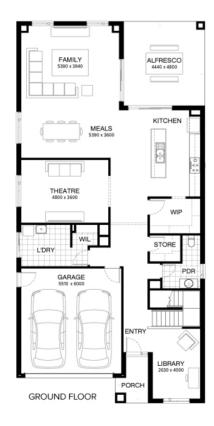

## Hannaford 422 MONET FACADE Lot 955 Coromandel Drive , Lara (Coridale )

- Site Costs Including Rock Assurance
- Council; Developer Requirements And Bushfire Assessment
- 12 Month Price Freeze With Option To Extend
- Quality Assured With Our 30-Year Structural Guarantee and 15-Month Maintenance Pledge
- Burbank Promotion
- Style Your Home With Expert Interior
   Designers At Our Edge Selection Studio