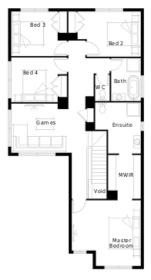

### Rochedale30PX

Lot 1021 Botany Street LARA

Lot Size: 350m<sup>2</sup> Lundstone facade