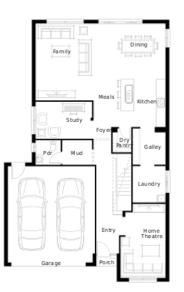

### Rochedale30PX

Lot 1021 Botany Street LARA

Lot Size: 350m<sup>2</sup> Lundstone facade