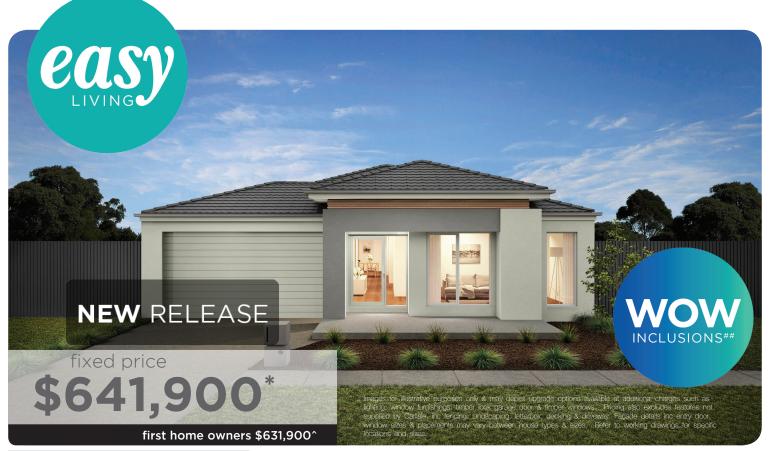

first home owners
buy from
\$271 PER WEEK\*

Barrington 20 MK2 (4B)

Lot 1022 (392m2) Coridale, LARA

## WOW Inclusions##:

- FIXED PRICE SITE COSTS AND CONNECTIONS
- √ DEVELOPER AND COUNCIL REQUIREMENTS
  - YOUR CHOICE OF FACADE AT NO CHARGE
- √ FLOORING THROUGHOUT
- 20MM CAESARSTONE EDGE TO ISLAND
- BENCHTOPS TO KITCHEN
- √ TECHNIKA STAINLESS STEEL DISHWASHER
- √ GLASS SPLASHBACK
- OVERHEAD CABINETS IN KITCHEN
- √ LAMINATE LAUNDRY CABINETRY AND STAINLESS-STEEL TROUGH
- √ 16 LED DOWNLIGHTS
- √ TOWEL RAIL OR RING AND TOILET ROLL
  HOLDERS
- √ 2110MM HIGH ALUMINIUM ENTERTAINER DOOR AND/OR ADDITIONAL ALUMINIUM SLIDING DOOR TO ALFRESCO
- √ ALARM SYSTEM
- √ 6 STAR ENERGY RATING