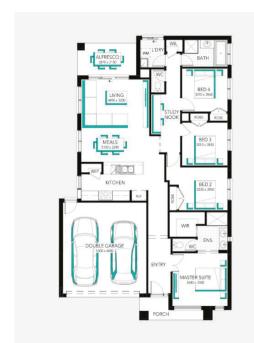

first home owners
buy from
\$271 PER WEEK\*

Barrington 20 MK2 (4B)

Lot 1022 (392m2) Coridale, LARA