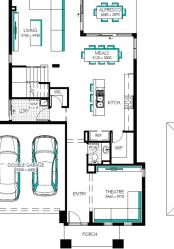

## Highview 31



## Lot 1021 (350m<sup>2</sup>) Coridale , LARA

## WOW Inclusions##:

- ✓ FIXED PRICE SITE COSTS AND CONNECTIONS
- ✓ DEVELOPER AND COUNCIL REQUIREMENTS
- ✓ YOUR CHOICE OF FACADE AT NO CHARGE
- √ FLOORING THROUGHOUT
- 20MM CAESARSTONE EDGE TO ISLAND BENCHTOPS TO KITCHEN
- $\sqrt{}$  TECHNIKA STAINLESS STEEL DISHWASHER
- √ GLASS SPLASHBACK
- $\sqrt{}$  OVERHEAD CABINETS IN KITCHEN
- ↓ LAMINATE LAUNDRY CABINETRY AND STAINLESS-STEEL TROUGH
- √ 16 LED DOWNLIGHTS
- √ TOWEL RAIL OR RING AND TOILET ROLL HOLDERS
- ✓ 2110MM HIGH ALUMINIUM ENTERTAINER DOOR AND/OR ADDITIONAL ALUMINIUM SLIDING DOOR TO ALFRESCO
- √ ALARM SYSTEM
- ✓ 6 STAR ENERGY RATING







Peter Stathopolous 0427 275 995 | w: easylivingbycarlisle.com.au

FOR ENQUIRIES CONTACT:

Patullos Rd LARA 3212



\*Fixed Price current as of 23/06/2022. Fixed Pricing based on developer engineering plans & plan of subdivision. Hebel homes may be smaller than dimensions shown on the floorplan due the external wall thickness; see working drawings for Hebel home dimensions. Confirm land prices and availability prior to purchase. Subject to developer and council approval. Price does not include any stamp duty, government, legal or bark charges. Alterations may incur additional charges. Carlise reserves the right to withdraw or amend pricing, inclusions and promo without notice. Bushfire (BAL) requirements will be credited back to the client if Carlise Homes receives confirmation that t