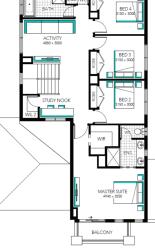

## Highview 31



## Lot 1021 (350m<sup>2</sup>) Coridale , LARA

## WOW Inclusions##:

- ✓ FIXED PRICE SITE COSTS AND CONNECTIONS
- ✓ DEVELOPER AND COUNCIL REQUIREMENTS
- ✓ YOUR CHOICE OF FACADE AT NO CHARGE
- √ FLOORING THROUGHOUT
- 20MM CAESARSTONE EDGE TO ISLAND BENCHTOPS TO KITCHEN
- $\sqrt{}$  TECHNIKA STAINLESS STEEL DISHWASHER
- √ GLASS SPLASHBACK
- $\sqrt{}$  OVERHEAD CABINETS IN KITCHEN
- ↓ LAMINATE LAUNDRY CABINETRY AND STAINLESS-STEEL TROUGH
- √ 16 LED DOWNLIGHTS
- √ TOWEL RAIL OR RING AND TOILET ROLL HOLDERS
- ✓ 2110MM HIGH ALUMINIUM ENTERTAINER DOOR AND/OR ADDITIONAL ALUMINIUM SLIDING DOOR TO ALFRESCO
- √ ALARM SYSTEM
- ✓ 6 STAR ENERGY RATING







Peter Stathopolous 0427 275 995 | w: easylivingbycarlisle.com.au

FOR ENQUIRIES CONTACT:

Patullos Rd LARA 3212



\*Fixed Price current as of 23/06/2022. Fixed Pricing based on developer engineering plans & plan of subdivision. Hebel homes may be smaller than dimensions shown on the floorplan due the external wall thickness; see working drawings for Hebel home dimensions. Confirm land prices and availability prior to purchase. Subject to developer and council approval. Price does not include any stamp duty, government, legal or bark charges. Alterations may incur additional charges. Carlise reserves the right to withdraw or amend pricing, inclusions and promo without notice. Bushfire (BAL) requirements will be credited back to the client if Carlise Homes receives confirmation that the