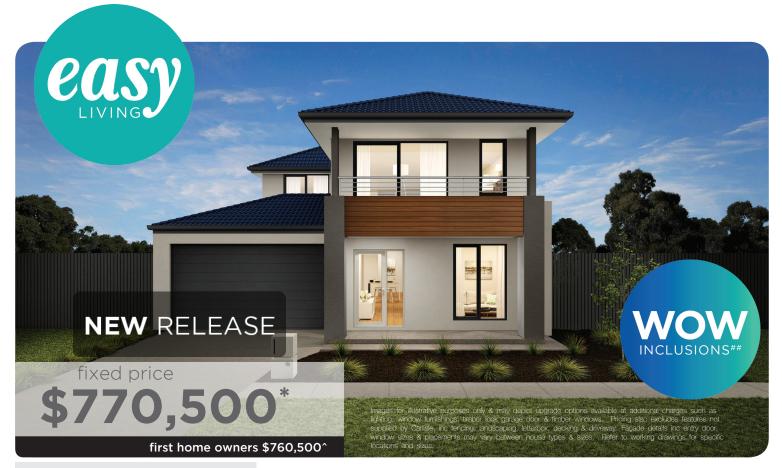

## **Rutherford 33**

## Lot 1014 (400m²) Coridale , LARA

why

rent?

✓ FIXED PRICE SITE COSTS AND CONNECTIONS

first home owners

buy from

- ✓ DEVELOPER AND COUNCIL REQUIREMENTS
- √ YOUR CHOICE OF FACADE AT NO CHARGE
- ✓ FLOORING THROUGHOUT
- 20MM CAESARSTONE EDGE TO ISLAND BENCHTOPS TO KITCHEN
- ✓ TECHNIKA STAINLESS STEEL DISHWASHER
- √ GLASS SPLASHBACK
- ✓ OVERHEAD CABINETS IN KITCHEN
- ↓ LAMINATE LAUNDRY CABINETRY AND STAINLESS-STEEL TROUGH
- √ 16 LED DOWNLIGHTS
- TOWEL RAIL OR RING AND TOILET ROLL HOLDERS
- ✓ 2110MM HIGH ALUMINIUM ENTERTAINER DOOR AND/OR ADDITIONAL ALUMINIUM SLIDING DOOR TO ALFRESCO
- ✓ ALARM SYSTEM
- ✓ 6 STAR ENERGY RATING