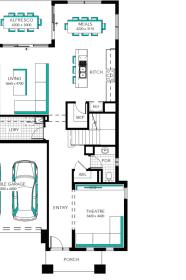

## **Rutherford 33**



## Lot 1014 (400m²) Coridale , LARA



why

rent?

✓ FIXED PRICE SITE COSTS AND CONNECTIONS

first home owners

buy from

- ✓ DEVELOPER AND COUNCIL REQUIREMENTS
- √ YOUR CHOICE OF FACADE AT NO CHARGE
- ✓ FLOORING THROUGHOUT
- 20MM CAESARSTONE EDGE TO ISLAND BENCHTOPS TO KITCHEN
- ✓ TECHNIKA STAINLESS STEEL DISHWASHER
- √ GLASS SPLASHBACK
- ✓ OVERHEAD CABINETS IN KITCHEN
- ↓ LAMINATE LAUNDRY CABINETRY AND STAINLESS-STEEL TROUGH
- √ 16 LED DOWNLIGHTS
- TOWEL RAIL OR RING AND TOILET ROLL HOLDERS
- ✓ 2110MM HIGH ALUMINIUM ENTERTAINER DOOR AND/OR ADDITIONAL ALUMINIUM SLIDING DOOR TO ALFRESCO
- ✓ ALARM SYSTEM
- ✓ 6 STAR ENERGY RATING







Peter Stathopolous 0427 275 995 | w: easylivingbycarlisle.com.au

FOR ENQUIRIES CONTACT:

\*Exed Price current as of 23/06/2022. Fixed Pricing based on developer engineering plans & plan of subdivision. Hebel homes may be smaller than dimensions shown on the floorplan due the external wall thickness; see working drawings for Hebel home dimensions. Confirm land prices and availability prior to purchase. Subject to developer and council approval. Price does not include any stamp duty, government, legal or bark charges. Alterations may incur additional charges. Carlisle reserves the right to withdraw or amend pricing, inclusions and promo without notice. Bushfire (BAL) requirements will be credited back to the client if Carlisle Homes receives confirmation that the house is not being co