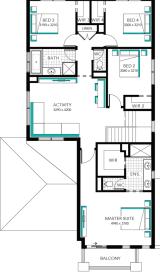

## **Rutherford 33**



## Lot 1014 (400m²) Coridale , LARA



why

rent?

✓ FIXED PRICE SITE COSTS AND CONNECTIONS

first home owners

buy from

- ✓ DEVELOPER AND COUNCIL REQUIREMENTS
- √ YOUR CHOICE OF FACADE AT NO CHARGE
- ✓ FLOORING THROUGHOUT
- 20MM CAESARSTONE EDGE TO ISLAND BENCHTOPS TO KITCHEN
- ✓ TECHNIKA STAINLESS STEEL DISHWASHER
- √ GLASS SPLASHBACK
- ✓ OVERHEAD CABINETS IN KITCHEN
- ↓ LAMINATE LAUNDRY CABINETRY AND STAINLESS-STEEL TROUGH
- √ 16 LED DOWNLIGHTS
- TOWEL RAIL OR RING AND TOILET ROLL HOLDERS
- ✓ 2110MM HIGH ALUMINIUM ENTERTAINER DOOR AND/OR ADDITIONAL ALUMINIUM SLIDING DOOR TO ALFRESCO
- ✓ ALARM SYSTEM
- ✓ 6 STAR ENERGY RATING







Peter Stathopolous 0427 275 995 | w: easylivingbycarlisle.com.au

FOR ENQUIRIES CONTACT:

\*Exed Price current as of 23/06/2022. Fixed Pricing based on developer engineering plans & plan of subdivision. Hebel homes may be smaller than dimensions shown on the floorplan due the external wall thickness; see working drawings for Hebel home dimensions. Confirm land prices and availability prior to purchase. Subject to developer and council approval. Price does not include any stamp duty, government, legal or bark charges. Alterations may incur additional charges. Carlisle reserves the right to withdraw or amend pricing, inclusions and promo without notice. Bushfire (BAL) requirements will be credited back to the client if Carlisle Homes receives confirmation that the house is not being cons