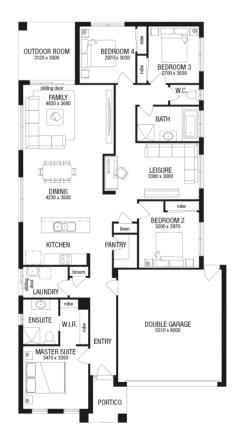

## metricon

\$752,720°

LOT 904 HOMESTEAD DRIVE CORIDALE ESTATE LARA

AMIRA 22A (LIMITED EDITION) YALE FACADE BLOCK SIZE | 559M<sup>2</sup>

3 2

## PACKAGE INCLUDES:

THE AMIRA 22A (LIMITED EDITION) WITH YALE FACADE BUILT TO OUR INDUSTRY LEADING BASE SPECIFICATIONS AND LAND, PLUS:

- √ 20mm stone benchtop to Kitchen
- ✓ Large 900mm wide stainless steel appliances
- ✓ Laminate overhead kitchen cupboards (2 sets)
- √ Gas ducted heating
- ✓ Remote control garage door
- ✓ BAL 12.5 requirements^
- ✓ Fibre optic package
- ✓ Carpet to all remaining areas (category 1)
- ✓ Concrete slab to outdoor room
- Timber laminate flooring to entry, kitchen,family and dining areas (category 1)