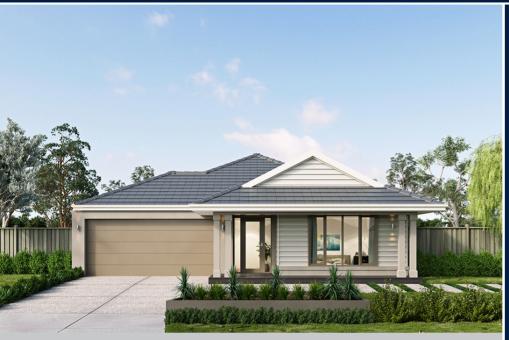

## metricon

\$752,720°

LOT 904 HOMESTEAD DRIVE CORIDALE ESTATE LARA

AMIRA 22A (LIMITED EDITION) YALE FACADE BLOCK SIZE | 559M<sup>2</sup>

3 2