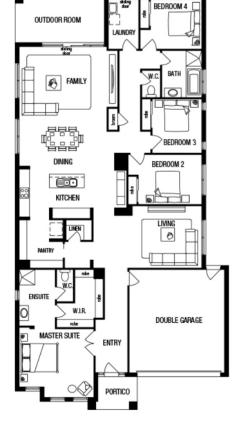

## \$775,120°

LOT 955 COROMANDEL DR CORIDALE ESTATE LARA

AMIRA 28BP (LIMITED EDITION)
ELEVATE FACADE
BLOCK SIZE | 605M<sup>2</sup>

2

PACKAGE INCLUDES:

THE AMIRA 28BP (LIMITED EDITION) WITH ELEVATE FACADE BUILT TO OUR INDUSTRY LEADING BASE SPECIFICATIONS AND LAND, PLUS:

- ✓ 20mm stone benchtop to Kitchen
- √ Large 900mm wide stainless steel appliances
- ✓ Laminate overhead kitchen cupboards (2 sets)
- √ Gas ducted heating
- √ Remote control garage door
- √ BAL 12.5 requirements<sup>^</sup>
- √ Fibre optic package
- ✓ Lifetime structural guarantee#
- √ Carpet to all remaining areas (category 1)
- ✓ Concrete slab to outdoor room
- Timber laminate flooring to entry, kitchen,family and dining areas (category 1)