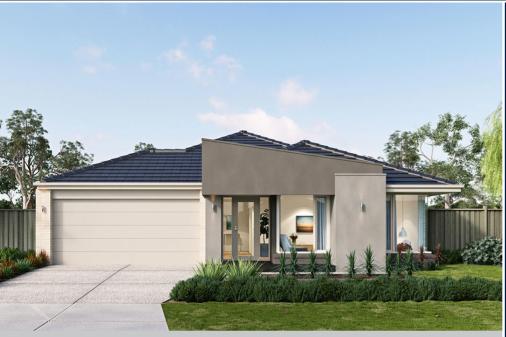

## \$775,120°

LOT 955 COROMANDEL DR CORIDALE ESTATE LARA

AMIRA 28BP (LIMITED EDITION)
ELEVATE FACADE
BLOCK SIZE | 605M<sup>2</sup>

2

PACKAGE INCLUDES:

THE AMIRA 28BP (LIMITED EDITION) WITH ELEVATE FACADE BUILT TO OUR INDUSTRY LEADING BASE SPECIFICATIONS AND LAND, PLUS: