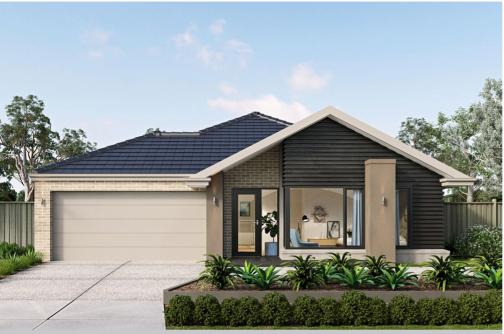

## \$835,690\*

LOT 945 HOMESTEAD DRIVE CORIDALE ESTATE LARA

AMIRA 25S (LIMITED EDITION) PEAK FACADE BLOCK SIZE | 648M<sup>2</sup>

2

3 2

## **PACKAGE INCLUDES:**

THE AMIRA 25S (LIMITED EDITION) WITH PEAK FACADE BUILT TO OUR INDUSTRY LEADING BASE SPECIFICATIONS AND LAND, PLUS:

- ✓ 20mm stone benchtop to Kitchen
- √ Large 900mm wide stainless steel appliances
- ✓ Laminate overhead kitchen cupboards (2 sets)
- √ Gas ducted heating
- ✓ Remote control garage door
- √ Fibre optic package
- ✓ Lifetime structural guarantee#
- ✓ Carpet to all remaining areas (category 1)
- ✓ Concrete slab to outdoor room
- Timber laminate flooring to entry, kitchen,family and dining areas (category 1)