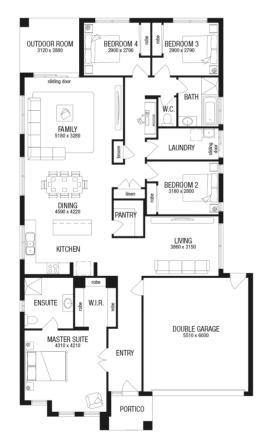

## \$835,690\*

LOT 945 HOMESTEAD DRIVE CORIDALE ESTATE LARA

AMIRA 25S (LIMITED EDITION) PEAK FACADE BLOCK SIZE | 648M<sup>2</sup>

2

3 2

## **PACKAGE INCLUDES:**

THE AMIRA 25S (LIMITED EDITION) WITH PEAK FACADE BUILT TO OUR INDUSTRY LEADING BASE SPECIFICATIONS AND LAND, PLUS:

- ✓ 20mm stone benchtop to Kitchen
- √ Large 900mm wide stainless steel appliances
- ✓ Laminate overhead kitchen cupboards (2 sets)
- √ Gas ducted heating
- ✓ Remote control garage door
- √ Fibre optic package
- ✓ Lifetime structural guarantee#
- ✓ Carpet to all remaining areas (category 1)
- ✓ Concrete slab to outdoor room
- Timber laminate flooring to entry, kitchen,family and dining areas (category 1)