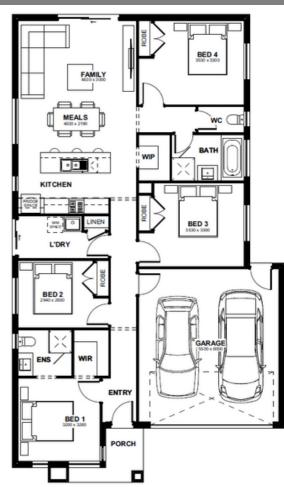

## **FIXED PRICE \$613,160**

Land: 350m2 Dimensions: 12.5mx28m

Anticipated Title: Q4 2023

## **TURN KEY INCLUSIONS:**

- · Fixed site costs & Developer Requirements
- Increased Ceiling Height to 2590mm
- Stone Benchtops to Kitchen & Bathrooms
- · Glass Splash back to Kitchen
- Overhead cupboards to Kitchen and Laundry
- 900mm S/S appliances Plus Dishwasher
- Evaporative Cooling
- Roller Blinds
- Clothesline (fold down) and Letterbox
- · Coloured concrete to Driveway and porch
- Boundary Fencing & Landscaping to front and rear yards
- · Tiled Shower bases and designer niches
- Alarm System
- LED Downlights throughout home
- Flooring throughout
- Timberlook Panel lift garage door