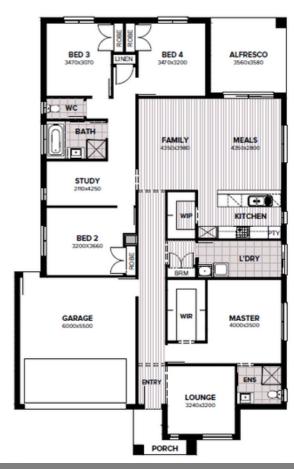

## **FIXED PRICE \$713,235**

Land: 448m2 Dimensions: 14mx32m

Anticipated Title: Q4 2023

## **TURN KEY INCLUSIONS:**

- · Fixed site costs & Developer Requirements
- · Increased Ceiling Height to 2590mm
- Stone Benchtops to Kitchen & Bathrooms
- Glass Splash back to Kitchen
- · Overhead cupboards to Kitchen and Laundry
- 900mm S/S appliances Plus Dishwasher
- Evaporative Cooling
- Roller Blinds
- · Clothesline (fold down) and Letterbox
- · Coloured concrete to Driveway and porch
- Boundary Fencing & Landscaping to front and rear yards
- · Tiled Shower bases and designer niches
- Alarm System
- LED Downlights throughout home
- · Flooring throughout
- Timberlook Panel lift garage door