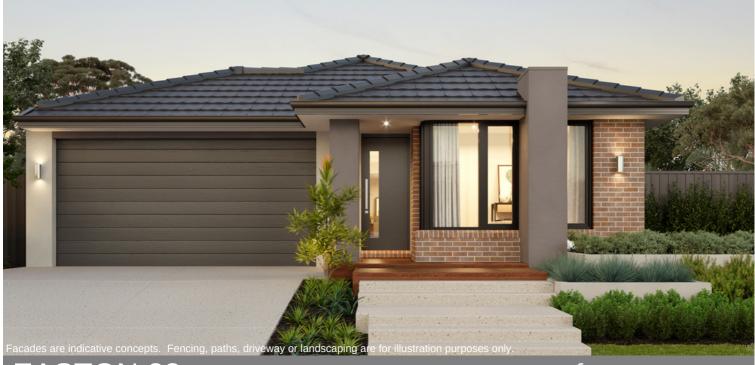

# EASTON 23

### TURN KEY INCLUSIONS:

- · Fixed site costs & Developer Requirements
- Increased Ceiling Height to 2590mm
- Stone Benchtops to Kitchen & Bathrooms
- Glass Splash back to Kitchen
- Overhead cupboards to Kitchen and Laundry
- 900mm S/S appliances Plus Dishwasher
- Evaporative Cooling
- Roller Blinds
- · Clothesline (fold down) and Letterbox
- · Coloured concrete to Driveway and porch
- · Boundary Fencing & Landscaping to front and rear yards
- Tiled Shower bases and designer niches
- Alarm System
- LED Downlights throughout home
- Flooring throughout
- Timberlook Panel lift garage door