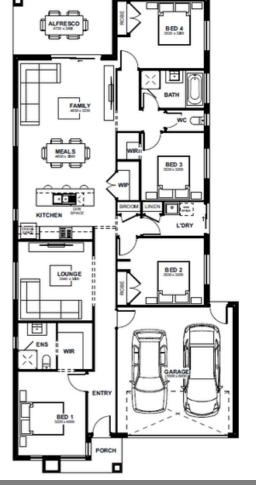

## **FIXED PRICE \$677,200**

Land: 400m2 Dimensions: 12.5mx32m Anticipated Title: Q4 2023

### TURN KEY INCLUSIONS:

- · Fixed site costs & Developer Requirements
- Increased Ceiling Height to 2590mm
- Stone Benchtops to Kitchen & Bathrooms
- Glass Splash back to Kitchen
- Overhead cupboards to Kitchen and Laundry
- 900mm S/S appliances Plus Dishwasher
- Evaporative Cooling
- Roller Blinds
- · Clothesline (fold down) and Letterbox
- · Coloured concrete to Driveway and porch
- · Boundary Fencing & Landscaping to front and rear yards
- Tiled Shower bases and designer niches
- Alarm System
- LED Downlights throughout home
- Flooring throughout
- Timberlook Panel lift garage door