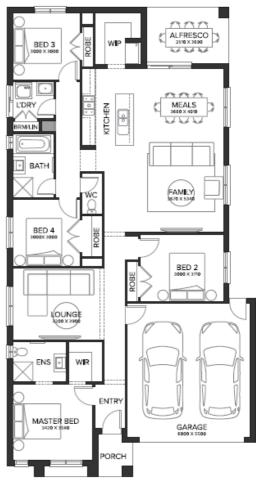

## **HOUSE & LAND PACKAGE**

Lot 1020 Botany Street, Lara Coridale Estate





## **FIXED PRICE \$637,860**

Land: 350m2 Dimensions: 12.5mx28m

Anticipated Title: Q4 2023

## **TURN KEY INCLUSIONS:**

- Fixed site costs & Developer Requirements
- Increased Ceiling Height to 2590mm
- Stone Benchtops to Kitchen & Bathrooms
- · Glass Splash back to Kitchen
- · Overhead cupboards to Kitchen and Laundry
- 900mm S/S appliances Plus Dishwasher
- Evaporative Cooling
- Roller Blinds
- Clothesline (fold down) and Letterbox
- · Coloured concrete to Driveway and porch
- Boundary Fencing & Landscaping to front and rear yards
- · Tiled Shower bases and designer niches
- Alarm System
- LED Downlights throughout home
- · Flooring throughout
- Timberlook Panel lift garage door



Land Price: \$339,900

Build Price: \$297,960

Sam Tripolino m. 0404 791 014 e. sam@xpresspg.com.au

All Plans and Facades are indicative concepts only. Fencing, paths, driveways or landscaping are not necessarily to scale all dimensions are approximate. Package prices are based on standard facades and standard plans. The Builder reserves the right to alter any price without notice. Please speak to your Xpress Property Group Representative for details. Packages are not exclusive to Xpress Property Group unless otherwise stated. House and Land Packages are a two part contract.