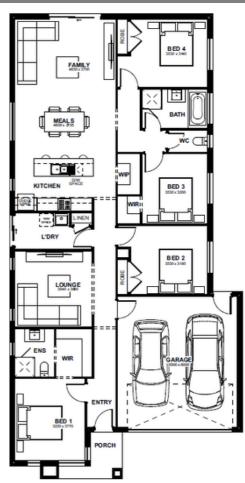

## **FIXED PRICE \$625,760**

Land: 350m2 Dimensions: 12.5mx28m

Anticipated Title: Q4 2023

## **TURN KEY INCLUSIONS:**

- · Fixed site costs & Developer Requirements
- · Increased Ceiling Height to 2590mm
- Stone Benchtops to Kitchen & Bathrooms
- · Glass Splash back to Kitchen
- · Overhead cupboards to Kitchen and Laundry
- 900mm S/S appliances Plus Dishwasher
- Evaporative Cooling
- Roller Blinds
- · Clothesline (fold down) and Letterbox
- · Coloured concrete to Driveway and porch
- · Boundary Fencing & Landscaping to front and rear yards
- · Tiled Shower bases and designer niches
- Alarm System
- LED Downlights throughout home
- · Flooring throughout
- Timberlook Panel lift garage door