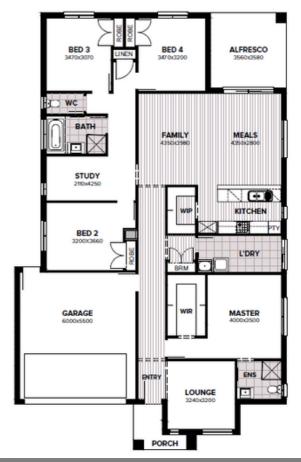

# **FIXED PRICE \$675,965**

Land: 392m2 Dimensions: 14mx28m Anticipated Title: Q4 2023

Land Price: \$365,900 Build Price: \$310,065