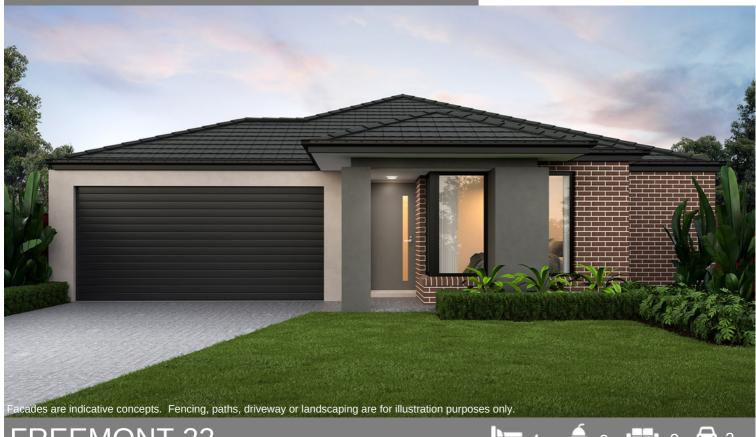

# FREEMONT 22

## **FIXED PRICE \$660,365**

Land: 392m2 Dimensions: 14mx28m

Anticipated Title: Q4 2023

#### **TURN KEY INCLUSIONS:**

- Fixed site costs & Developer Requirements
- Increased Ceiling Height to 2590mm
- · Stone Benchtops to Kitchen & Bathrooms
- Glass Splash back to Kitchen
- Overhead cupboards to Kitchen and Laundry
- 900mm S/S appliances Plus Dishwasher
- Evaporative Cooling
- Roller Blinds
- · Clothesline (fold down) and Letterbox
- · Coloured concrete to Driveway and porch
- Boundary Fencing & Landscaping to front and rear yards
- Tiled Shower bases and designer niches
- Alarm System
- LED Downlights throughout home
- Flooring throughout
- Timberlook Panel lift garage door