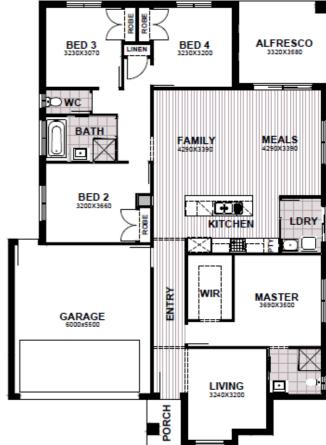

# FREEMONT 22

## **FIXED PRICE \$660,365**

Land: 392m2 Dimensions: 14mx28m

Anticipated Title: Q4 2023

#### **TURN KEY INCLUSIONS:**

- Fixed site costs & Developer Requirements
- Increased Ceiling Height to 2590mm
- · Stone Benchtops to Kitchen & Bathrooms
- Glass Splash back to Kitchen
- Overhead cupboards to Kitchen and Laundry
- 900mm S/S appliances Plus Dishwasher
- Evaporative Cooling
- Roller Blinds
- · Clothesline (fold down) and Letterbox
- · Coloured concrete to Driveway and porch
- Boundary Fencing & Landscaping to front and rear yards
- Tiled Shower bases and designer niches
- Alarm System
- LED Downlights throughout home
- Flooring throughout
- Timberlook Panel lift garage door