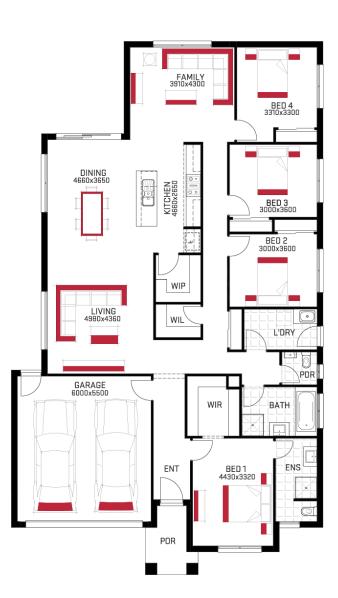

 HOME SIZE 25 SQS LAND SIZE 495 m<sup>2</sup>

PRICED FROM \$758,500

## The Harmac Way

- ✓ 20mm stone benchtop to kitchen
- ✓ 25 year structural warranty
- ✓ 2590mm high ceilings to ground floor
- ✓ 900mm European appliances
- ✓ 920mm wide front entry door
- ✓ Coloured concrete driveway
- ✓ Downlights Throughout
- ✓ Fixed site cost
- ✓ Floor coverings throughout
- ✓ Full rendered Hebel
- ✓ Tiled shower bases
- ✓ Vinyl sliding robes to bedrooms