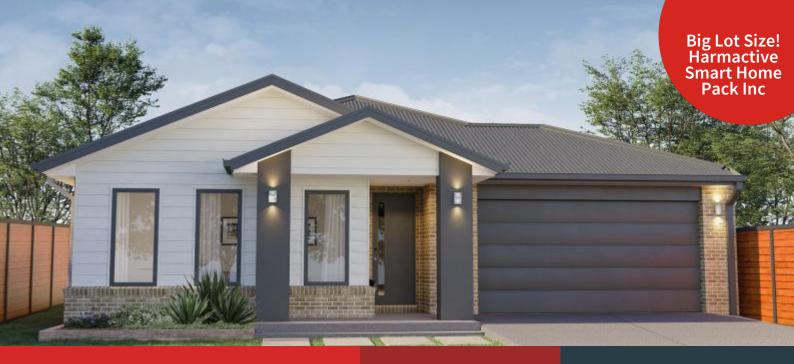

 HOME SIZE 25 SQS LAND SIZE 495 m<sup>2</sup>

PRICED FROM \$758,500

## The Harmac Way

- ✓ 20mm stone benchtop to kitchen
- ✓ 25 year structural warranty
- ✓ 2590mm high ceilings to ground floor
- ✓ 900mm European appliances
- ✓ 920mm wide front entry door
- ✓ Coloured concrete driveway
- ✓ Downlights Throughout
- ✓ Fixed site cost
- ✓ Floor coverings throughout
- ✓ Full rendered Hebel
- ✓ Tiled shower bases
- ✓ Vinyl sliding robes to bedrooms