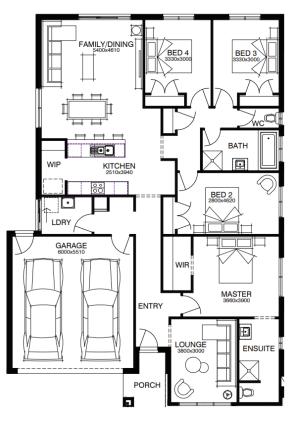

## **House & Land Package**

# METRO



LOT 906, CORIDALE ESTATE, LARA (495M<sup>2</sup>)

### Liberty 21\_203

TRIBECA

# FIXED PRICE \$708,271\*

FIRST HOME OWNERS PRICE: \$698,271

### PACKAGE INCLUSIONS:

- Developer & Council requirements
- Floor coverings to entire house
- Coloured concrete driveway & path
- Euro stainless steel cooktop & oven
- Tiled skirting to bathrooms
- Ducted heating
- R2.5 insulation batts to ceiling & sisalation to walls
- Estate covenants
- And much more!

#### For enquiries please contact: Nilu Srikantegowda 0410 070 075 nilu.srikantegowda@simonds.com.au





Coridale CLUB & COUNTRY CLUB & COUNTRY CLUB & COUNTRY

Images shown are for illustrative purposes only and may not represent the final product such as lighting, window furnishings, timber look garage door & timber windows. Façade details including entry door and window sizing may vary between house types. Pricing also excludes features such as fencing, landscaping, letterbox, decking, driveway and any notable features of the façade. Please speak with your sales consultant for further details. All Fixed Price Hame and Land packages are subject to Developer and Council approval and is based on Simonds standard floor plan with preferred isting (window intertations). Package Price daes not include stamp dury dury government, legal or bank charges. Camming Infrastructure Levy and Asset Protec