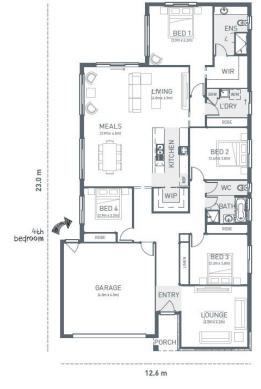

## **RIVERSIDE**246

CLASSIC

| 1126 WATERCOURSE<br>AVENUE,<br>LARA | 4 🞮 2 🚿 2 🚔       |
|-------------------------------------|-------------------|
| HOME SIZE:                          | LOT SIZE:         |
| 26.5SQ                              | 448m <sup>2</sup> |