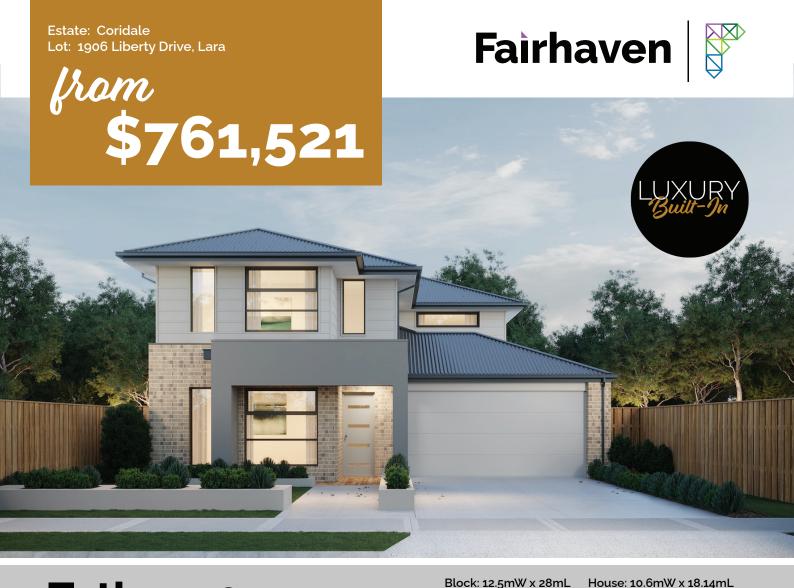

## Tathra 30

Block Size: 350m2

Title Exp: December 2024 House Size: 30.78sq

## Package Includes:

- Fixed site costs
- Developers guidelines
- Up to a H1 slab design
- · Choice of facades
- myHAVEN Selection Appointment
- 2590H ceilings to ground floor
- Flyscreens for all openable windows
- Remote control to the garage
- Evaporative Cooling
- Downlight to Entry, Kitchen, Family and Meals
- Tiles or laminate timber flooring to Entry, Kitchen, Family and Meals. Carpet to the remaining areas
- 20mm reconstituted stone benchtop to Kitchen, Ensuite, Bathroom, Laundry and Powder Room (design specific)
- Up to a 1700mm vanity to Ensuite (design specific)
- · 900mm Kitchen appliances, including dishwasher
- Up to 1500 tiled shower base to Ensuite (design specific)

## MEALS OUTDOOR AREA 33x3