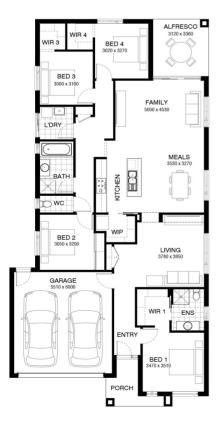

#### **KENWOOD 224**

Inglewood facade Home size : 23.95 SQ

and the second states in the s