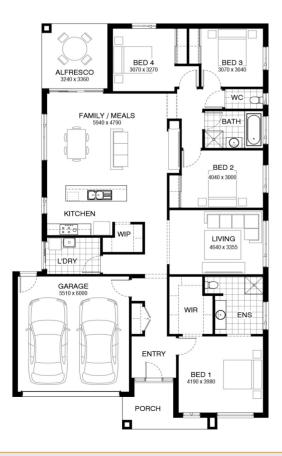

from \$729,400



Northridge facade Home size : 25.30 SQ

△4 →2 ←2 ■ 448 som

## Lot 1005 Watercourse Avenue , Lara (Coridale)

- Site Costs Including Rock Assurance
- Council and Developer Requirements
- 12 Month Price Freeze With Option To
- Quality Assured With Our 30-Year
- Multiple Floorplan Options Available
- Choice of Facade





**Nishad Nair** 

0428 812 594

Nishad.Nair@burbank.com.au www.burbank.com.au

'Images are for illustrative purposes only and may include upgrade items, fixtures, finishes available at an additional cost. Burbank does not supply items such as furniture, landscaping, fending and external lighting. Any prices listed do not include the supply of these items. Packages are subject to availability and to the subject to developer's design review panel and council's final approva