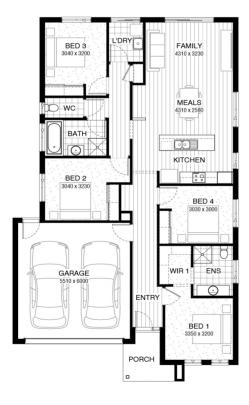

## Lot 1047 Botany Street , Lara (Coridale

- Site Costs Including Rock Assurance
- Council and Developer Requirements
- 12 Month Price Freeze With Option To
- Quality Assured With Our 30-Year
- Multiple Floorplan Options Available
- Choice of Facade