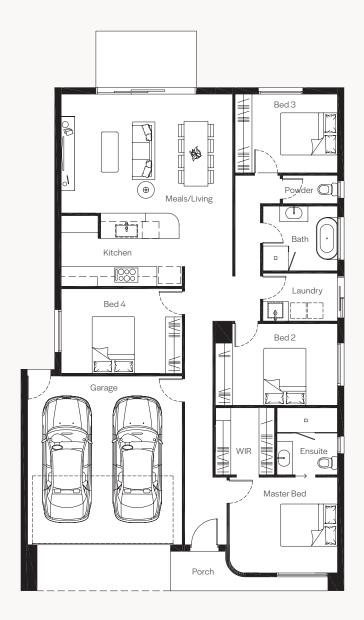

### Lot Size

350m<sup>2</sup>

### House Specifications

| 2  |
|----|
| n² |
|    |

\*Price based on standard inclusions and facade. Image depicts upgrade items not included in the price.

This plan is intended to give an indication of the proposed layout only and may vary without notice. It is not the actual lot for sale. Individual features such as furniture and/or vehicles are not included. Images are artists' impression for illustrative purposes only. Please ask our sales advisor or refer to contract drawings and site plans for exact dimensions and setback. Facade finishes, materials and colours may vary.