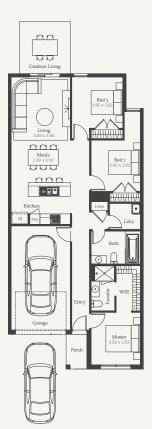

## 205m<sup>2</sup> | Frontage 8.0m

**Coridale** Lot 649 Homestead Drive, Lara

## Inclusions

Turn-key inclusions 20mm stone benchtops throughout Architectural facade LED downlights throughout Low maintenance landscaping Stainless steel appliances 2590mm high ceilings to ground floor No body corporate Plus much more