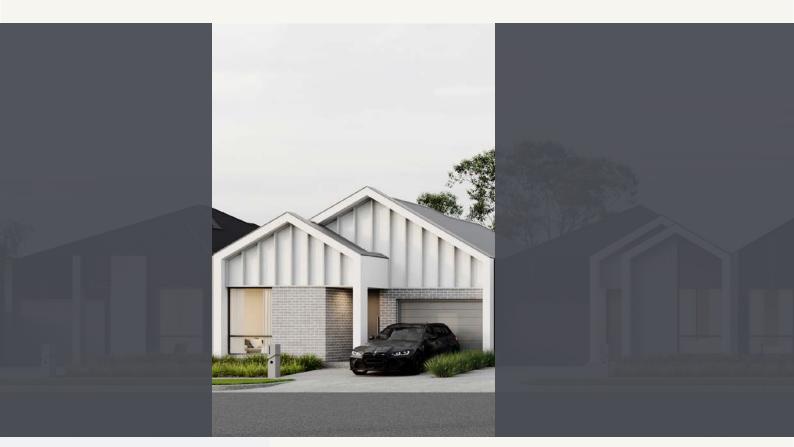

## 204m<sup>2</sup> | Frontage 8.0m

**Coridale** Lot 650 Homestead Drive, Lara

## Inclusions

Turn-key inclusions 20mm stone benchtops throughout Architectural facade LED downlights throughout Low maintenance landscaping Stainless steel appliances 2590mm high ceilings to ground floor No body corporate Plus much more

## Architectural designs, built with purpose.

\*Price includes Nostra Homes \$10K your way promotion. Images are artist impression only and may include items not supplied by Nostra Homes. Please refer to project inclusions list for full specifications and refer to contract plans for floorplan orientation.