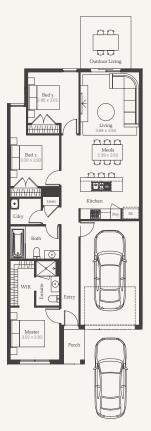

## 204m<sup>2</sup> | Frontage 8.0m

**Coridale** Lot 650 Homestead Drive, Lara

## Inclusions

Turn-key inclusions 20mm stone benchtops throughout Architectural facade LED downlights throughout Low maintenance landscaping Stainless steel appliances 2590mm high ceilings to ground floor No body corporate Plus much more