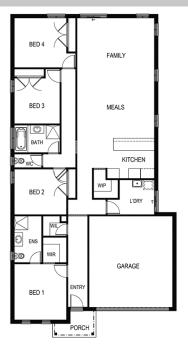

## **Vibe 219**

Block Size: 350m2 Title Exp: December 2024 House Size: 21.98sq

Block: 12.5mW x 28mL

House: 10.9mW x 20.99mL