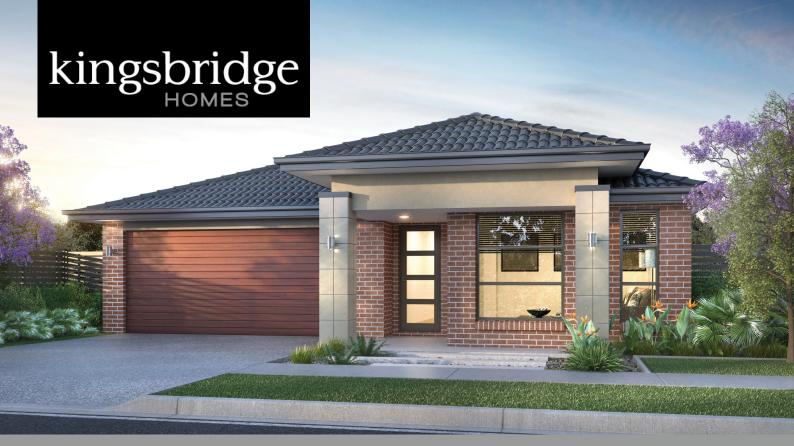

Coridale

\$642,490\*

Stanford 22 Byron facade









## **Direct PACKAGE INCLUSIONS**

- ✓ Fixed Site cost
- ✓ 20 mm stone with 40mm edging to kitchen benchtops
- ✓ Design Guidelines included
- ✓ High ceiling 2590mm
- √ 900mm kitchen appliances
- ✓ LED downlights pack
- ✓ Wider 920mm front entry door
- ✓ Timber Laminate flooring to main areas & Carpet to rest of the house
- ✓ Rendered AAC Cladding, Bricks optional



For all enquiries contact: Rajan Gauba on 0488 004 033 rgauba@kingsbridge.com.au

kingsbridge.com.au 1800 897 876

der's preferred siting. All house and land packages are subject to developer's final approval. ^\$10,000 First Home Owner Grant already been deducted from the price. A second Regional nt of \$10,000 may be applicable. Any non-standard requirements of the Dev