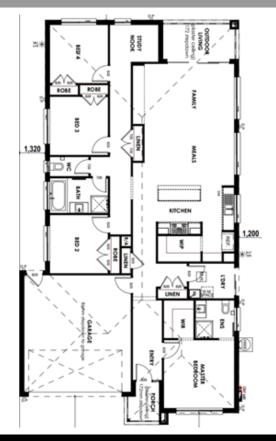

Coridale

\$642,490\*

Stanford 22 Byron facade









## **Direct PACKAGE INCLUSIONS**

- ✓ Fixed Site cost
- ✓ 20 mm stone with 40mm edging to kitchen benchtops
- ✓ Design Guidelines included
- ✓ High ceiling 2590mm
- √ 900mm kitchen appliances
- ✓ LED downlights pack
- ✓ Wider 920mm front entry door
- ✓ Timber Laminate flooring to main areas & Carpet to rest of the house
- ✓ Rendered AAC Cladding, Bricks optional



For all enquiries contact: Rajan Gauba on 0488 004 033 rgauba@kingsbridge.com.au

kingsbridge.com.au 1800 897 876

der's preferred siting. All house and land packages are subject to developer's final approval. ^\$10,000 First Home Owner Grant already been deducted from the price. A second Regional nt of \$10,000 may be applicable. Any non-standard requirements of the Developer and any other authority will be an additional cost to the Package Price. Land prices and availability are ect to change without notice. Package price listed includes site costs allowance of class M concrete waffle slab with up to 300mm of fall over the building area of a maximum of 450m² and stree setback. Package price does not include government charges (ie. stamp duty) and legal costs. Plans are exclusively owne