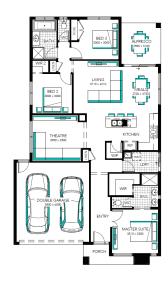

## MORE LUXURY INCLUSIONS"

Westlake 20, Sierra 2 Façade

Lot 1908 (350m²) Coridale , LARA Land Orientation: NORTH

Perfect for first home buyers and investors!
Includes our huge list of standard inclusions
Plus, our "More Luxury" promotional inclusions##
Fixed price site costs and connections
Developer and council requirements
Upgraded H-Class slab
Timber-look flooring or "Enhance" tiling and