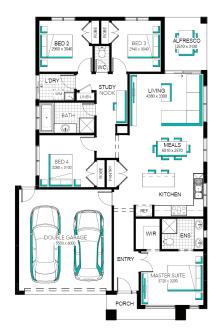

Ashbourne 19 (25.3) (4B), Riviera - Hebel 2 Façade

Lot 1908 (350m<sup>2</sup>) Coridale , LARA Land Orientation: NORTH