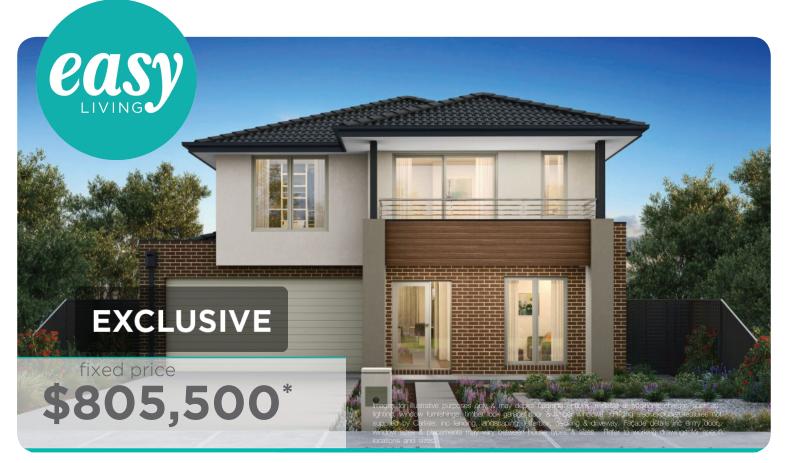

## Huntington Grand 34 (25.3), Sherwood 2 Façade

Lot 1908 (350m<sup>2</sup>) Coridale, LARA Land Orientation: NORTH