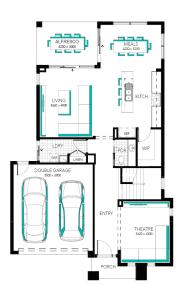

## Huntington Grand 34 (25.3), Sherwood 2 Façade

Lot 1908 (350m<sup>2</sup>) Coridale, LARA Land Orientation: NORTH