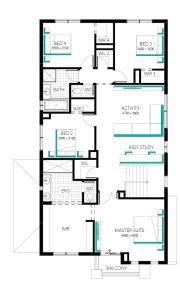

## Huntington Grand 34 (25.3), Sherwood 2 Façade

Lot 1908 (350m<sup>2</sup>) Coridale, LARA Land Orientation: NORTH